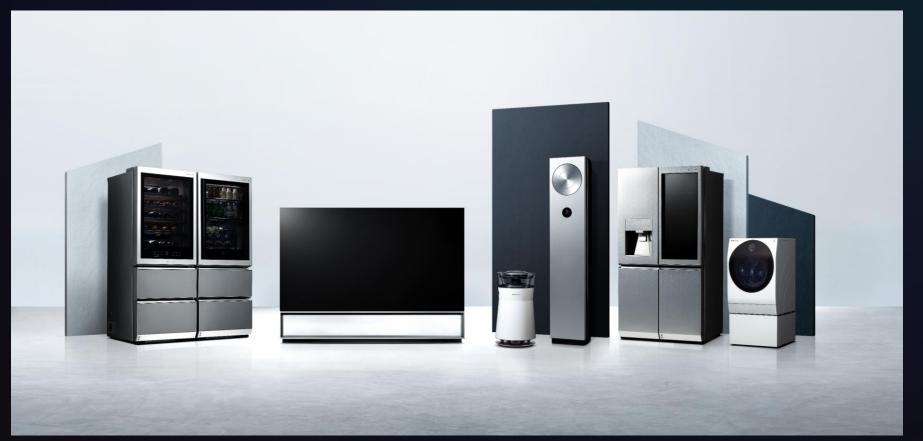

# LG SIGNATURE

First introduced in 2016, LG's premium brand lineup expanded to include OLED TV R, OLED TV W, Refrigerator, Bottom-freezer Refrigerator, Wine Cellar, TWINWash Pair, Air Purifier and Air Conditioner