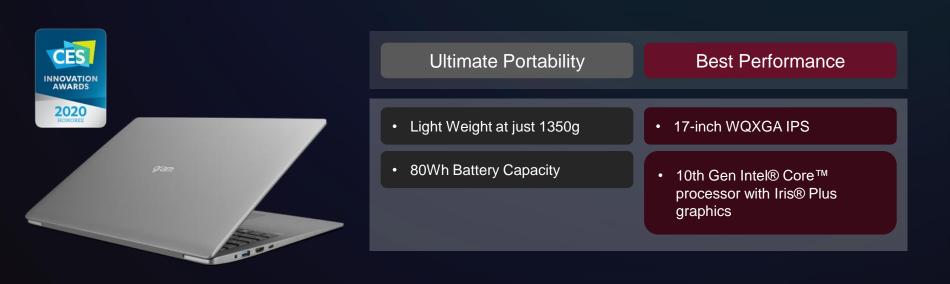

#### PORTABLE COMPUTING

LG gram offers ultimate portability and enhanced performance

### LG gram

Ultra-lightweight + Large Screen + All-day Battery

RECOMMENDED