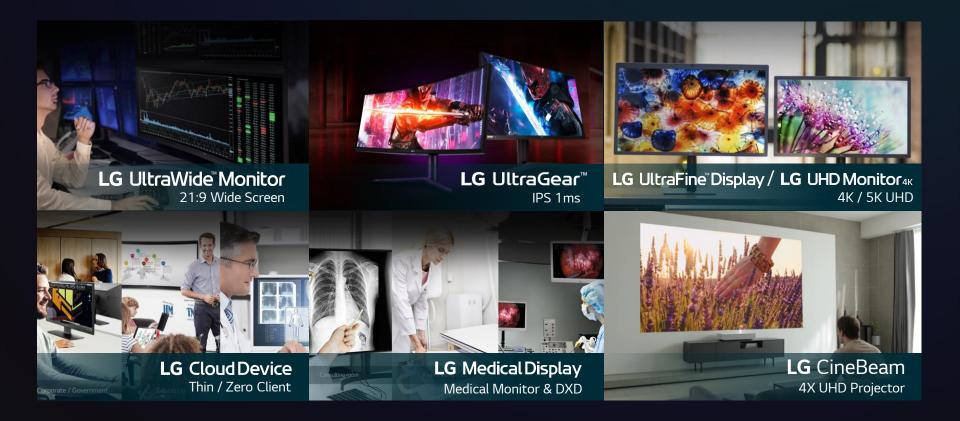

#### **MONITORS & PROJECTORS**

Delivering exceptionally bright and clear images and superb black level, enhancing the viewer's sense of immersion