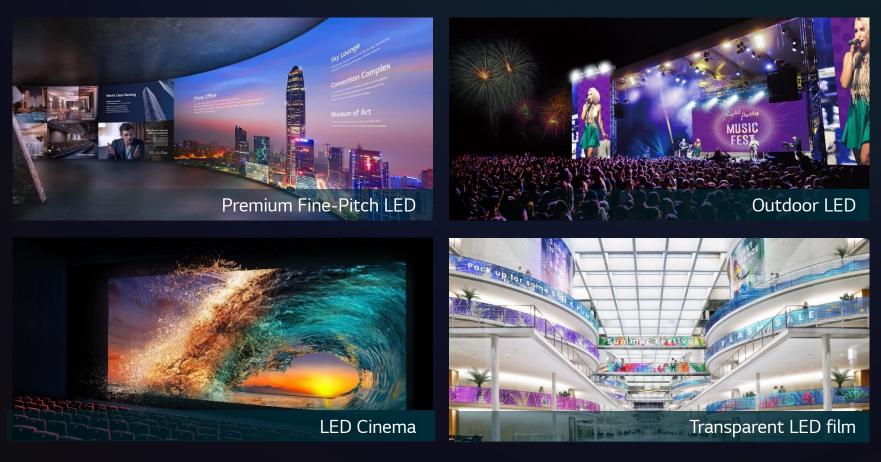

#### LED SIGNAGE

Wide range of indoor and outdoor LED Signage tailored for every industry to create eye-catching viewing experience

BS COMPANY