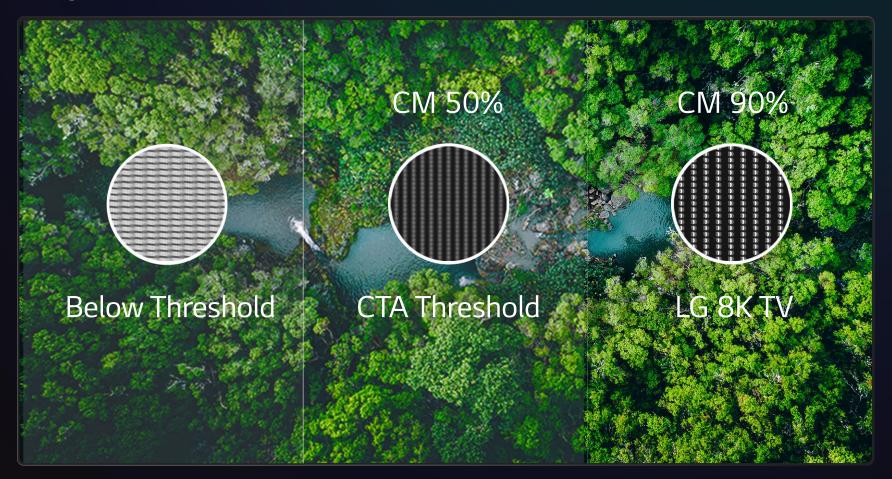

#### REAL 8K

LG 8K TVs exceed international requirements for Contrast Modulation, the ability to distinguish a series of black and white lines

#### **8K OLED & NANOCELL**

OLED 8K and NanoCell8K deliver four times the screen resolution of 4K and 16 times that of Full HD