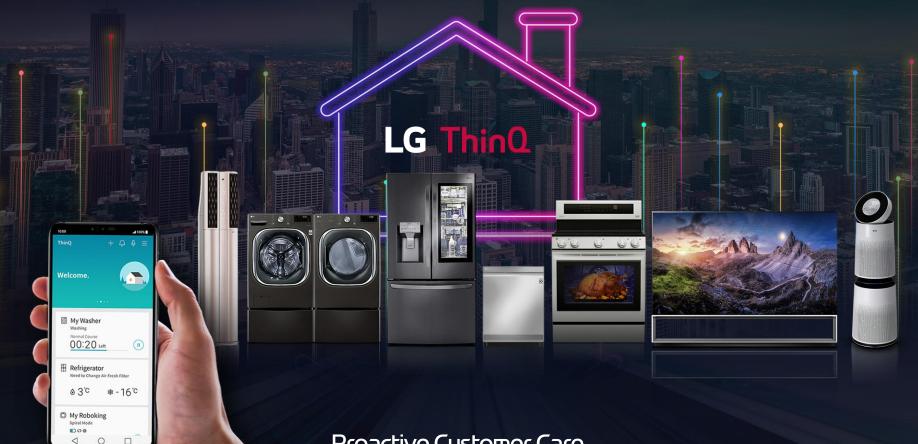

### **AI-POWERED CONVENIENCE**

LG ThinQ provides more seamless management of LG products with easy control and monitoring features

**Proactive Customer Care** 