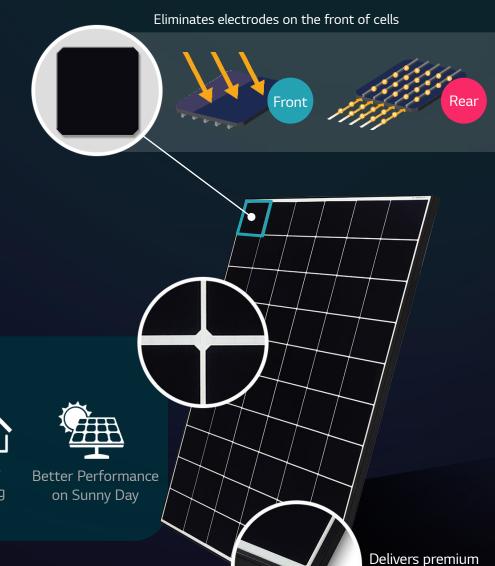

### SOLAR PANEL

LG NeON<sup>®</sup> R is a premium solar panel that makes a home even more valuable, both economically and aesthetically

#### LG NeON®R

#### **Technical Feature**

Product

More Power per Square Meter

Performance Warranty Warranty

Visually Stunning

black frame