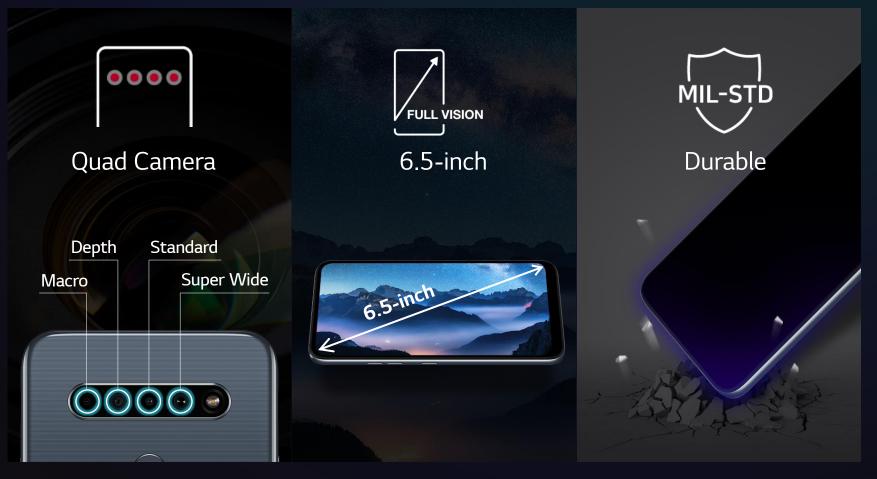

#### K SERIES LGK 518 LGK418

Quad cameras offer enhanced multimedia experience in an unbeatable package

**VS COMPANY** 