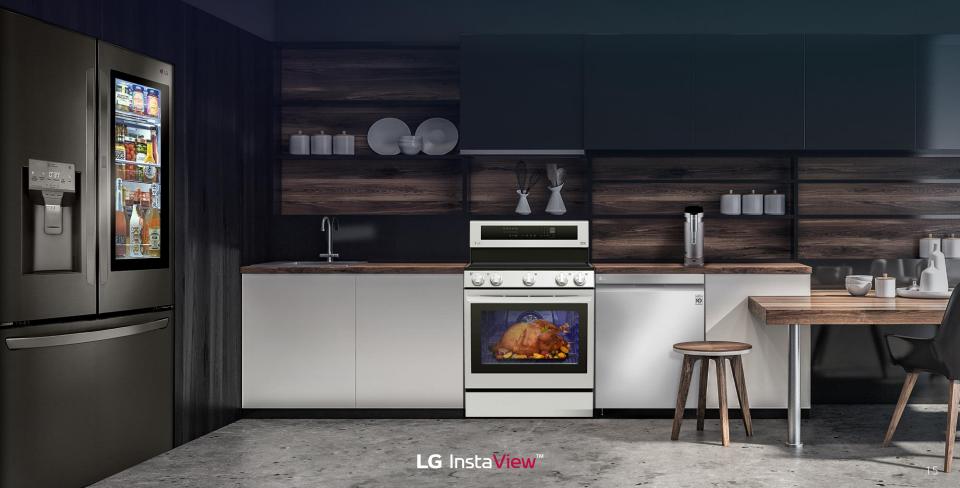

#### KITCHEN APPLIANCES

Well-known for durability and energy efficiency, LG kitchen appliances offer a superior kitchen experience with innovative technology such as LG InstaView